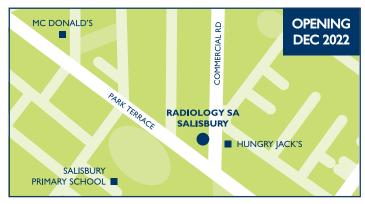

| 1             | 1           |     |                      |                     | 1   |             |                        |                |          |
| Victoria Park – Dulwich Clinic<br>I70 Fullarton Road, Dulwich             | T: (08) 8402 0299<br>F: (08) 8402 0297    | 1     | 1          | 1             | ~           | 1   |                      |                     |     |             |                        |                |          |
| Woodville Clinic<br>809 Port Road, Woodville                              | T: (08) 8402 0228<br>F: (08) 8402 0238    | 1     | 1          | 1             |             |     |                      |                     |     |             |                        |                |          |

# **NEW RADIOLOGY SA CLINIC LOCATIONS**



#### Salisbury

2-3 Commerical Road, Salisbury T: (08) 8402 0266

## **PATIENT PREPARATION**

#### **CT Abdomen:**

No fasting, drink 500 mls of water in the hour before your appointment.

## CT Chest:

No preparation.

## MRI:

No preparation is required. You will be asked to complete a safety questionnaire on arrival.

#### Mammography:

Do not use talcum powder or deodorant on the day of your appointment. Please wear a two-piece outfit.



Woodville 809 - 813 Port Road, Woodville T: (08) 8402 0228

#### Facet Joint or Nerve Root injection:

No preparation required unless your doctor has arranged sedation.

**Upper Abdominal Ultrasound:** Do not eat, drink or smoke for six hours before your appointment.

# Pelvic, Renal, Obstetric Ultrasound:

A full bladder is required. Drink I litre